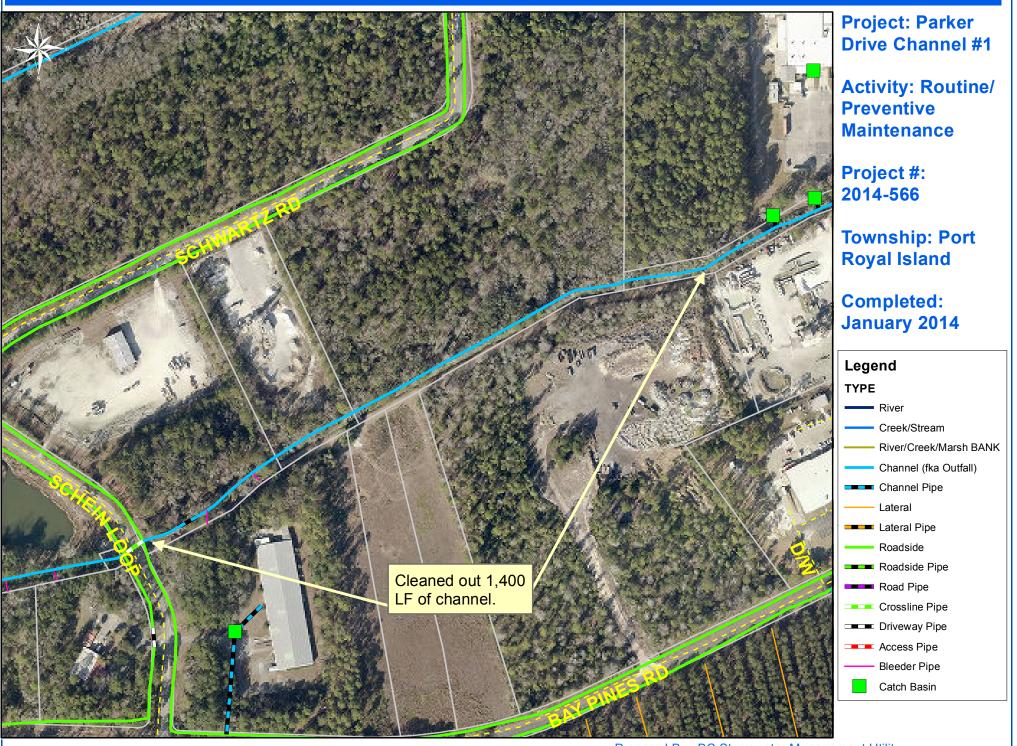

## Beaufort County Public Works Stormwater Infrastructure

Project Summary

Project Summary: Parker Drive Channel #1

Narrative Description of Project:

Activity: Routine/Preventive Maintenance

Completion: Jan-14

Project improved 1,400 L.F. of drainage system. Cleaned out 1,400 L.F. channel.

| 2014-566 / Parker Drive Channel #1              | Labor<br>Hours | Labor<br>Cost | Equipment<br>Cost | Material<br>Cost | Contractor<br>Cost | Indirect<br>Labor | Total Cost |
|-------------------------------------------------|----------------|---------------|-------------------|------------------|--------------------|-------------------|------------|
| AUDIT / Audit Project                           | 0.5            | \$10.23       | \$0.00            | \$0.00           | \$0.00             | \$6.62            | \$16.85    |
| HAUL / Hauling                                  | 6.0            | \$127.26      | \$64.20           | \$23.24          | \$0.00             | \$86.52           | \$301.22   |
| ODCO / Outfall ditch - cleaned out              | 12.0           | \$269.64      | \$174.51          | \$33.20          | \$0.00             | \$180.72          | \$658.07   |
| 2014-566 / Parker Drive Channel #1<br>Sub Total | 18.5           | \$407.13      | \$238.71          | \$56.44          | \$0.00             | \$273.86          | \$976.14   |
|                                                 |                |               |                   |                  |                    |                   |            |
| Grand Total                                     | 18.5           | \$407.13      | \$238.71          | \$56.44          | \$0.00             | \$273.86          | \$976.14   |